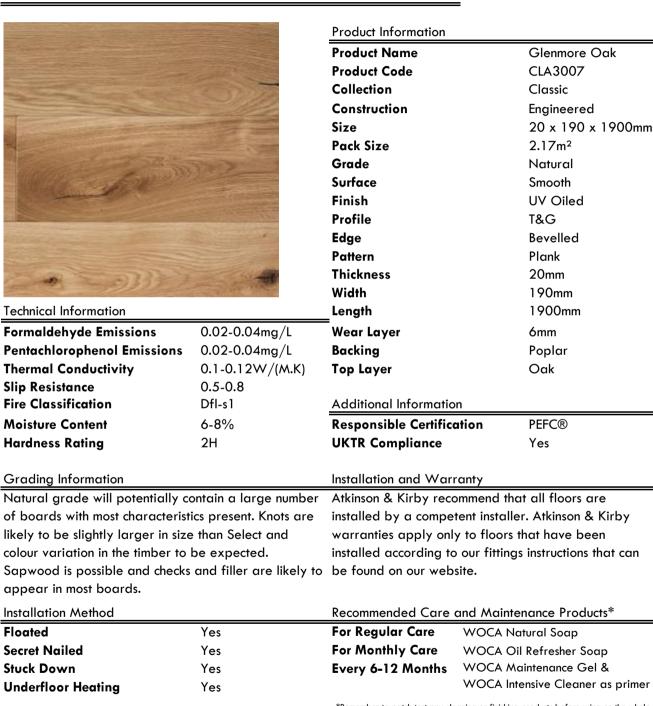

## TECHNICAL INFORMATION SHEET CLA3007 Glenmore Oak Classic Collection

\*Remember to patch test any cleaning or finishing products before using on the whole length of your floor.

This technical information sheet was compiled and written by Atkinson & Kirby. At the time of publication all information is specified correctly. The company reserves the right to change the specification of this product at any time without prior notice for third parties. To confirm the latest information please speak to a member of our team.