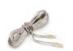

## MALE WIRE - 1.5M/6M

Trex LightHub<sup>®</sup> extension cord. Available in two lengths.