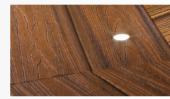

A POST CAP LIGHT

Tucked discreetly under the cap, post cap lights provide a warm downward glow and easy wayfinding.

B RECESSED DECK LIGHT

These subtle dot lights install flush on the deck boards to efficiently light the way.