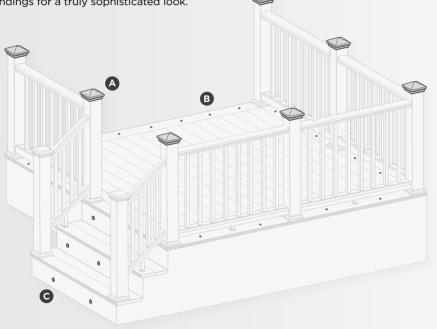

# LIGHT UP YOUR TREX DECK, IN A SNAP

Let Trex<sup>®</sup> lighting take your outdoor space from invisible to inviting. From stairs to railing posts to deck perimeters, Trex<sup>®</sup> Outdoor Lighting<sup>™</sup> combines effective ambient lighting with energy-efficient technology.

# EXTEND YOUR OUTDOOR LIVING INTO THE EVENING

The Trex range of lighting provides the ability to create a warm glow on various deck areas. Best of all, the lights install via a simple plug and snap system, disappearing into their surroundings for a truly sophisticated look.

A POST CAP LIGHT

Tucked discreetly under the cap, post cap lights provide a warm downward glow and easy wayfinding.

B RECESSED DECK LIGHT

These subtle dot lights install flush on the deck boards to efficiently light the way.

# **C** STAIR RISER LIGHT

Installed into step risers, these lights are durable enough to handle years of passing foot traffic.