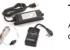

# SIMPLE. DURABLE. DEPENDABLE.

TRANSFORMER - 30W

A high-tech power supply to provide years of power to your Trex lighting project.

6-WAY SPLITTER - 4 PACK

The 6-way splitter features 6 ports that connect your power source to your lights.