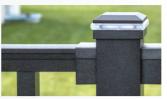

A POST CAP LIGHT

Tucked discreetly under the cap, post cap lights provide a warm downward glow and easy wayfinding.

B RECESSED DECK LIGHT

These subtle dot lights install flush on the deck boards to efficiently light the way.